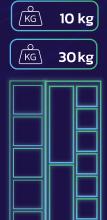

#### **SCALES**

The vending machines can also be ordered with special built-in scales, making it easy to dispense bulk goods or even liquid type products. Any number of scales can be built into a SaveBox unit based on the number of positions.