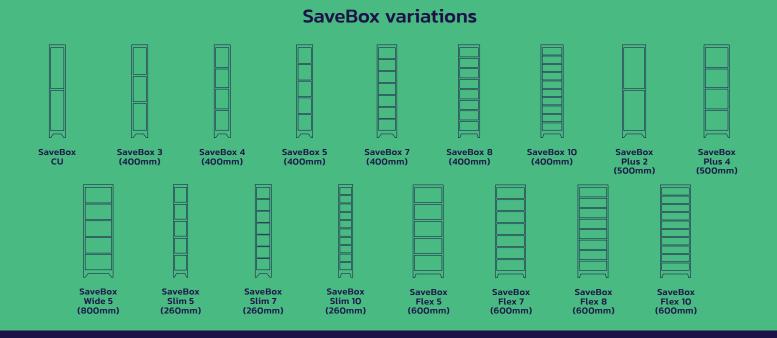

# **Technical parameters**

Base colour: Available versions: Weight of SaveBox units: Power requirements: RAL7012 grey from 2 to 10 doors 54-120 kg 110-240V / 50/60 Hz

KG

5 kg