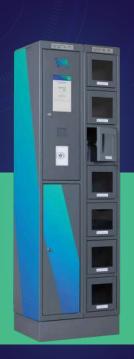

# SaveBoxCU MAX

INDUSTRIAL VENDING MACHINE

The SaveBoxCU MAX locker-type machine's storage units can be combined in different sizes. All devices can be systematically placed and easily accessed in the warehouse or office building. The Scaling System optimizes all of the small, medium-sized or fragile products. The transaction data of SaveBoxCU MAX can be easily customized by our latest developed SaveLog Smart software with various systems and online services.

# Why to choose SaveBoxCU MAX?

- Up to 10 machines can be stacked together using a single control unit
- Grants personal access rights per product or project
- Ensures product distribution 24 hours a day, seven days a week
- Creates automatic reports and makes them available for management and maintenance staff
- Easy serviceing and refilling process
- Positions can be upgraded with 230V and LAN connector, scale and garment holder frame
- Easy refilling via colour coding system
- Contains numerous configuration options and multilingual user interface

# **Technical parameters**

Base colour: Available versions: Weight of SaveBox units: Power requirements: RAL7012 grey from 2 to 10 doors 54-120 kg 110-240V / 50/60 Hz

KG

5 kg