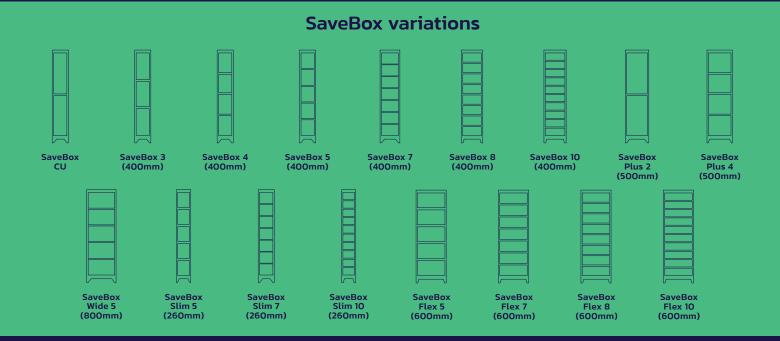

#### SavePro MAX + MODULES

According to individual needs different sizes and numbers of SaveBox and SaveReTurn units can be connected to the SaveSpring MAX vending machine.