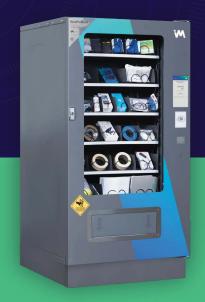

# SavePro MAX

# SPIRAL INDUSTRIAL VENDING MACHINE

The SavePro MAX vending machine offers a complex solution during inventory management processes. We recommend SavePro MAX for companies where a wide variety of products and safety equipments are used. The tools are easy to access, their usage can be tracked and they are available 24 hours a day. Cost reduction is achieved quickly, our SaveLog Smart software makes accurate search and filtering options visible with easy-to-integrate individual functions and complex product management.

# Technical parameters

Size: Own weight:

Power requirements:

(WxDxH) 944 x 1825 x 990 mm

350 kg

110-240V / 50/60 Hz

Base colour: Maximum capacity: Average capacity: RAL7012 grey 2100 products 500 products