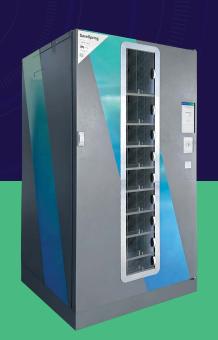

# SaveSpring MAX

CAROUSEL INDUSTRIAL VENDING MACHINE

The vending machine that can safely store and dispense up to 540 different products at once. It is currently one of the most versatile solutions, as it combines multiple functions and has no issues in expensing products, offering rental, tracking or return of used items. With the background of SaveLog Smart software, SaveSpring MAX records all user transactions, which can be retrieved and filtered afterwards.

# **Technical parameters**

Size: Weight: (WxDxH) 944 x 1830 x 965 mm 350 kg

Power requirements:

110-240V / 50/60 Hz

Base colour: Maximum capacity:

RAL7012 grey 540 positions or 540 types of products