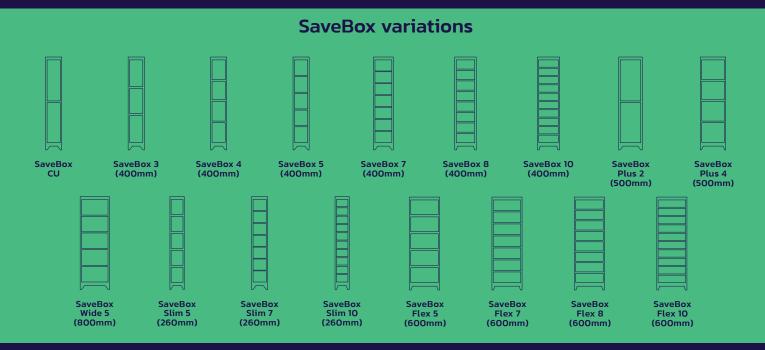

#### **COMBINABILITY**

According to individual needs different sizes and numbers of SaveBox and SaveReTurn units can be connected to the SaveSpring MAX vending machine.